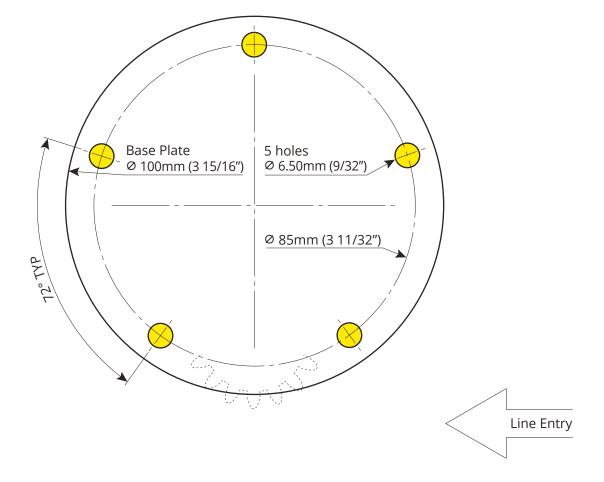

## **20ST Mounting Dimensions Template**

| Winch Model | RA6201                                                                                                                                                                                                 |
|-------------|--------------------------------------------------------------------------------------------------------------------------------------------------------------------------------------------------------|
| Scale       | 1:1                                                                                                                                                                                                    |
| Page size   | A4                                                                                                                                                                                                     |
| Fasteners   | 5 x M6 or 1/4" stainless steel hex socket cylinder head screws, Grade A4-70                                                                                                                            |
|             |                                                                                                                                                                                                        |
| IMPORTANT   | This template document has been created at 1:1 scale. It is critical that it is printed at 1:1 scale.<br>Check any printed/reproduced copies match the dimensions indicated at 1:1 scale prior to use. |